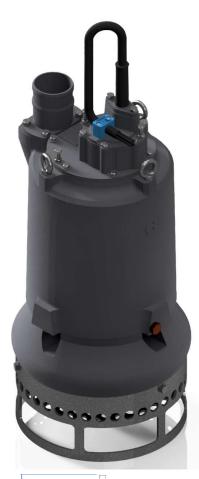

ELECTRIC PUMP

Insulation class H

## ່ຽກ Cable

| 1 x SHD-GC cable 15m (50ft)

| Max liquid temperature 95 °F

| Min Submersion depth 13.7 in

Techn@sub

| Model                         | EL12.5SS  |
|-------------------------------|-----------|
| Brake Power [kW HP]           | 11  14.7  |
| Electric Power [kW HP]        | 12.8  17  |
| Frequency [Hz]                | 60        |
| Efficiency [%]                | 32        |
| Number of Poles               | 4         |
| RPM                           | 1740      |
| Voltage [V]                   | 575       |
| Rated Current [A]             | 17        |
| Solid handling [mm in]        | 25   1    |
| Discharge (Victaulic) [mm in] | 100   4'' |

## Materials

| Part                                | Standard                              |
|-------------------------------------|---------------------------------------|
| Casing                              | Cast Iron EN-GJS500                   |
| Body                                | Cast Iron EN-GJS500                   |
| Wear Parts<br>Minimum hardness [HB] | High chrome EN-GJN-HV600 (CH6)<br>550 |
| Main shaft                          | High tensile 39NiCrMo3                |
| PH Range                            | 5-10                                  |