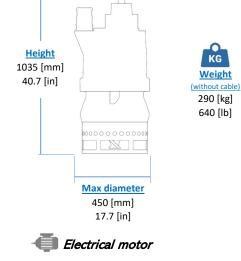

## ່ຽກ Cable

| 1 x SHD-GC cable 15m (50ft)

| Max liquid temperature 95 °F

| Min Submersion depth 13.7 in

Techn@sub

| Model                         | EL12.5SS  |
|-------------------------------|-----------|
| Brake Power [kW HP]           | 11  14.7  |
| Electric Power [kW HP]        | 12.8  17  |
| Frequency [Hz]                | 60        |
| Efficiency [%]                | 32        |
| Number of Poles               | 4         |
| RPM                           | 1740      |
| Voltage [V]                   | 575       |
| Rated Current [A]             | 17        |
| Solid handling [mm in]        | 25   1    |
| Discharge (Victaulic) [mm in] | 100   4'' |