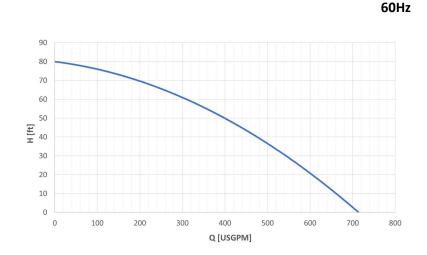

## ່ຽກ Cable

| 1 x SHD-GC cable 15m (50ft)

| Max liquid temperature 95 °F

| Min Submersion depth 13.7 in

Techn@sub

| Model                         | EL12.5SS  |
|-------------------------------|-----------|
| Brake Power [kW HP]           | 11  14.7  |
| Electric Power [kW HP]        | 12.8  17  |
| Frequency [Hz]                | 60        |
| Efficiency [%]                | 32        |
| Number of Poles               | 4         |
| RPM                           | 1740      |
| Voltage [V]                   | 575       |
| Rated Current [A]             | 17        |
| Solid handling [mm in]        | 25   1    |
| Discharge (Victaulic) [mm in] | 100   4'' |