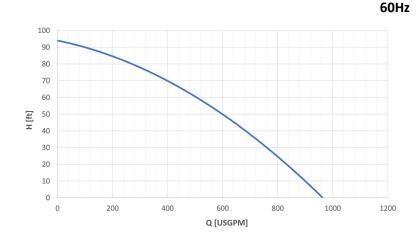

## Operating Conditions

Max liquid temperature 95 °F
Min Submersion depth 16.2 in

EL20