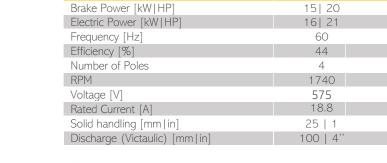

## ELECTRIC PUMP EL20









| Height<br>1195 [mm]<br>47 [in] |                       |
|--------------------------------|-----------------------|
|                                | Max diameter 577 [mm] |

Weight

(without cable)

535 [kg] 1180 [lb]



Model

## 22.7 [in] Electrical motor

Part Standard

Casing Cast Iron EN-GJS500

Body Cast Iron EN-GJS500

Wear Parts High chrome EN-GJN-HV600 (CH6)

Minimum hardness [HB] 550

Main shaft High tensile 39NiCrMo3

PH Range 5-10

Insulation class H

## Seals and lubricants

Materials

| ₩ | Cable |
|---|-------|
|   |       |

| Version       | STANDARD   |
|---------------|------------|
| Motor Side    | MECHANICAL |
| Impeller Side | MECHANICAL |
| Oil type      | ISO32      |

| 1 x SHD-GC cable 15m (50ft)

## Operating Conditions

Max liquid temperature 95 °F
Min Submersion depth 16.2 in

EL20