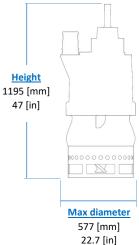

### Operating Conditions

Max liquid temperature 95 °F Min Submersion depth 16.2 in

| Model                         | EL20S     |
|-------------------------------|-----------|
| Brake Power [kW HP]           | 18  24    |
| Electric Power [kW HP]        | 20   27   |
| Frequency [Hz]                | 60        |
| Efficiency [%]                | 44        |
| Number of Poles               | 4         |
| RPM                           | 1740      |
| Voltage [V]                   | 575       |
| Rated Current [A]             | 24.8      |
| Solid handling [mm in]        | 25   1    |
| Discharge (Victaulic) [mm in] | 100   4'' |