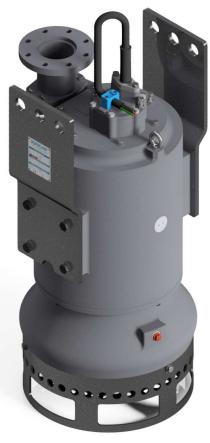

# ELECTRIC PUMP EL2OS















Insulation class H



1 x SHD-GC cable 15m (50ft)

## A

### Operating Conditions

Max liquid temperature 95 °F Min Submersion depth 16.2 in

| Model                         | EL20S     |
|-------------------------------|-----------|
| Brake Power [kW HP]           | 18  24    |
| Electric Power [kW HP]        | 20   27   |
| Frequency [Hz]                | 60        |
| Efficiency [%]                | 44        |
| Number of Poles               | 4         |
| RPM                           | 1740      |
| Voltage [V]                   | 575       |
| Rated Current [A]             | 24.8      |
| Solid handling [mm in]        | 25   1    |
| Discharge (Victaulic) [mm in] | 100   4'' |

#### Materials

| Part                  | Standard                       |
|-------------------