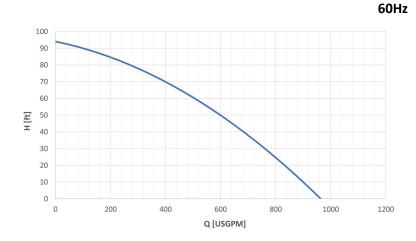

### Operating Conditions

Max liquid temperature 95 °F Min Submersion depth 16.2 in

| Model                         | EL20S     |
|-------------------------------|-----------|
| Brake Power [kW HP]           | 18  24    |
| Electric Power [kW HP]        | 20   27   |
| Frequency [Hz]                | 60        |
| Efficiency [%]                | 44        |
| Number of Poles               | 4         |
| RPM                           | 1740      |
| Voltage [V]                   | 575       |
| Rated Current [A]             | 24.8      |
| Solid handling [mm in]        | 25   1    |
| Discharge (Victaulic) [mm in] | 100   4'' |