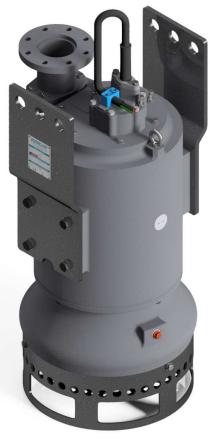

# **ELECTRIC PUMP**

| Height<br>1195 [mm]<br>47 [in] |                                       |
|--------------------------------|---------------------------------------|
|                                | Max diameter<br>577 [mm]<br>22.7 [in] |

Weight

(without cable)

560 [kg] 1235 [lb]