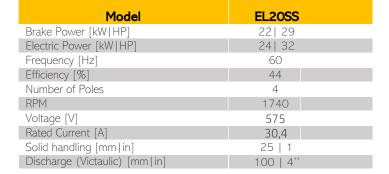

# **ELECTRIC PUMP**









| Height<br>1195 [mm]<br>47 [in] |                                       |
|--------------------------------|---------------------------------------|
|                                | Max diameter<br>577 [mm]<br>22.7 [in] |



Weight

(without cable)

560 [kg] 1235 [lb]

# 🕸 Materials

| Electrical motor |
|------------------|
| Electrical motor |

Standard Casing Cast Iron EN-GJS500 Body Cast Iron EN-GJS500 Wear Parts High chrome EN-GJN-HV600 (CH6) Minimum hardness [HB] 550 High tensile 39NiCrMo3 Main shaft PH Range 5-10

Insulation class H

## Seals and lubricants

| જ  | Cable   |
|----|---------|
| 11 | x SHD-G |

| Version       | STANDARD   |
|---------------|------------|
| Motor Side    | MECHANICAL |
| Impeller Side | MECHANICAL |
| Oil type      | ISO32      |

-GC cable 15m (50ft)

### **Operating Conditions**

Max liquid temperature 95 °F Min Submersion depth 16.2 in