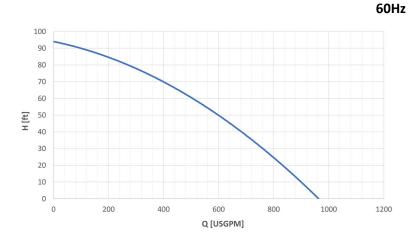

# **ELECTRIC PUMP**









| Height<br>1195 [mm]<br>47 [in] |                                       |
|--------------------------------|---------------------------------------|
|                                | Max diameter<br>577 [mm]<br>22.7 [in] |



Weight

(without cable)

560 [kg] 1235 [lb]

# 🕸 Materials

| Electrical motor |
|------------------|
| Electrical motor |

Standard Casing Cast Iron EN-GJS500 Body Cast Iron EN-GJS500 Wear Parts High chrome EN-GJN-HV600 (CH6) Minimum hardness [HB] 550 High tensile 39NiCrMo3 Main shaft PH Range 5-10

Insulation class H

## Seals and lubricants

| જ  | Cable   |
|----|---------|
| 11 | x SHD-G |

| Version       | STANDARD   |
|---------------|------------|
| Motor Side    | MECHANICAL |
| Impeller Side | MECHANICAL |
| Oil type      | ISO32      |

-GC cable 15m (