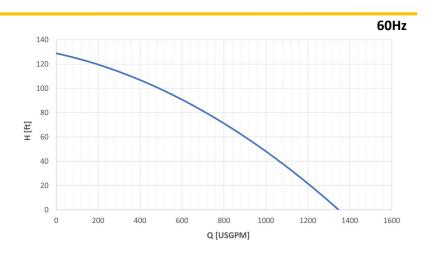

## 🖏 Cable

| 1 x SHD-GC cable 15m (50ft)

| Max liquid temperature 95 °F

| Min Submersion depth 48.8 in

Techn@sub

| Model                         | EL35     |
|-------------------------------|----------|
| Brake Power [kW HP]           | 26   35  |
| Electric Power [kW HP]        | 28   38  |
| Frequency [Hz]                | 60       |
| Efficiency [%]                | 52%      |
| Number of Poles               | 6        |
| RPM                           | 1164     |
| Voltage [V]                   | 575      |
| Rated Current [A]             | 34       |
| Solid handling [mm in]        | 35   1.4 |
| Discharge (Victaulic) [mm in] | 100 4"   |