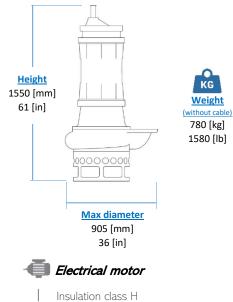

## 🖏 Cable

| 1 x SHD-GC cable 15m (50ft)

| Max liquid temperature 95 °F

| Min Submersion depth 48.8 in

Techn@sub

| Model                         | EL35     |
|-------------------------------|----------|
| Brake Power [kW HP]           | 26   35  |
| Electric Power [kW HP]        | 28   38  |
| Frequency [Hz]                | 60       |
| Efficiency [%]                | 52%      |
| Number of Poles               | 6        |
| RPM                           | 1164     |
| Voltage [V]                   | 575      |
| Rated Current [A]             | 34       |
| Solid handling [mm in]        | 35   1.4 |
| Discharge (Victaulic) [mm in] | 100 4"   |