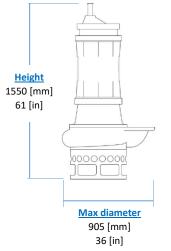

# **ELECTRIC PUMP**









| Model                         | EL35S    |
|-------------------------------|----------|
| Brake Power [kW HP]           | 45   60  |
| Electric Power [kW HP]        | 49   66  |
| Frequency [Hz]                | 60       |
| Efficiency [%]                | 52%      |
| Number of Poles               | 6        |
| RPM                           | 1164     |
| Voltage [V]                   | 575      |
| Rated Current [A]             | 63.2     |
| Solid handling [mm in]        | 35   1.4 |
| Discharge (Victaulic) [mm in] | 100 4"   |



KG

Weight

(without cable) 780 [kg] 1580 [lb]

# Materials

| Part                  | Standard                       |
|-----------------------|--------------------------------|
| Casing                | Cast Iron EN-GJS500            |
| Body                  | Cast Iron EN-GJL250            |
| Wear Parts            | High chrome EN-GJN-HV600 (CH6) |
| Minimum hardness [HB] | 550                            |
| Main shaft            | High tensile 39NiCrMo3         |
| PH Range              | 5-10                           |

# Electrical motor

Insulation class H



| 1 x SHD-GC cable 15m (50ft)

## **Operating Conditions**

Max liquid temperature 95 °F Min Submersion depth 48.8 in

## Seals and lubricants

| Version       | - | MG         | MS         |
|---------------|---|---------