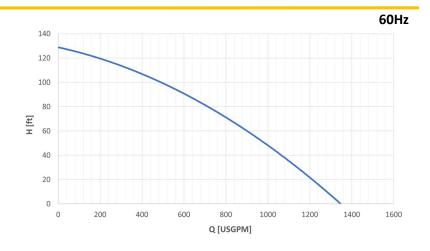

# **ELECTRIC PUMP**

| Model                         | EL35S    |
|-------------------------------|----------|
| Brake Power [kW HP]           | 45   60  |
| Electric Power [kW HP]        | 49   66  |
| Frequency [Hz]                | 60       |
| Efficiency [%]                | 52%      |
| Number of Poles               | 6        |
| RPM                           | 1164     |
| Voltage [V]                   | 575      |
| Rated Current [A]             | 63.2     |
| Solid handling [mm in]        | 35   1.4 |
| Discharge (Victaulic) [mm in] | 100 4"   |