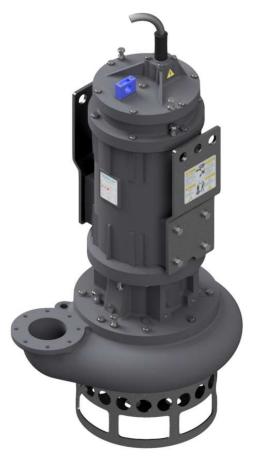

## **ELECTRIC PUMP**

| Model                         | EL35HC   |
|-------------------------------|----------|
| Brake Power [kW HP]           | 26   35  |
| Electric Power [kW HP]        | 28   38  |
| Frequency [Hz]                | 60       |
| Efficiency [%]                | 53%      |
| Number of Poles               | 6        |
| RPM                           | 1164     |
| Voltage [V]                   | 575      |
| Rated Current [A]             | 34       |
| Solid handling [mm in]        | 60   2.4 |
| Discharge (Victaulic) [mm in] | 100 4"   |