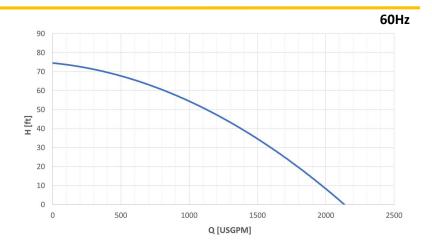

## **ELECTRIC PUMP**









| Model                         | EL35HC   |
|-------------------------------|----------|
| Brake Power [kW HP]           | 26   35  |
| Electric Power [kW HP]        | 28   38  |
| Frequency [Hz]                | 60       |
| Efficiency [%]                | 53%      |
| Number of Poles               | 6        |
| RPM                           | 1164     |
| Voltage [V]                   | 575      |
| Rated Current [A]             | 34       |
| Solid handling [mm in]        | 60   2.4 |
| Discharge (Victaulic) [mm in] | 100 4"   |



KG

Weight

(without cable) 780 [kg] 1580 [lb]



| Part                  | Standard                       |  |  |
|-----------------------|--------------------------------|--|--|
| Casing                | Cast Iron EN-GJS500            |  |  |
| Body