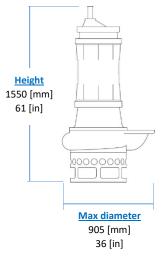

KG

Weight

(without cable) 780 [kg] 1580 [lb]

| Part                  | Standard                       |  |  |
|-----------------------|--------------------------------|--|--|
| Casing                | Cast Iron EN-GJS500            |  |  |
| Body                  | Cast Iron EN-GJL250            |  |  |
| Wear Parts            | High chrome EN-GJN-HV600 (CH6) |  |  |
| Minimum hardness [HB] | 550                            |  |  |
| Main shaft            | High tensile 39NiCrMo3         |  |  |
| PH Range              | 5-10                           |  |  |