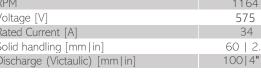

## **ELECTRIC PUMP**

| Model                         | EL35HC   |
|-------------------------------|----------|
| Brake Power [kW HP]           | 26   35  |
| Electric Power [kW HP]        | 28   38  |
| Frequency [Hz]                | 60       |
| Efficiency [%]                | 53%      |
| Number of Poles               | 6        |
| RPM                           | 1164     |
| Voltage [V]                   | 575      |
| Rated Current [A]             | 34       |
| Solid handling [mm in]        | 60   2.4 |
| Discharge (Victaulic) [mm in] | 100 4"   |