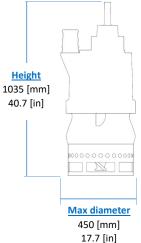

### Operating Conditions

| Max liquid temperature 95 °F | Min Submersion depth 13.7 in

| Model                         | EL7.5     |
|-------------------------------|-----------|
| Brake Power [kW HP]           | 5.5   7.4 |
| Electric Power [kW HP]        | 6.8 9     |
| Frequency [Hz]                | 60        |
| Efficiency [%]                | 32%       |
| Number of Poles               | 4         |
| RPM                           | 1740      |
| Voltage [V]                   | 575       |
| Rated Current [A]             | 7.9       |
| Solid handling [mm in]        | 25   1    |
| Discharge (Victaulic) [mm in] | 100   4'' |