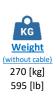

# ELECTRIC PUMP EL7.5





60Hz











Insulation class H



1 x SHD-GC cable 15m (50ft)

## A

### Operating Conditions

| Max liquid temperature 95 °F | Min Submersion depth 13.7 in

| Model                         | EL7.5     |
|-------------------------------|-----------|
| Brake Power [kW HP]           | 5.5   7.4 |
| Electric Power [kW HP]        | 6.8 9     |
| Frequency [Hz]                | 60        |
| Efficiency [%]                | 32%       |
| Number of Poles               | 4         |
| RPM                           | 1740      |
| Voltage [V]                   | 575       |
| Rated Current [A]             | 7.9       |
| Solid handling [mm in]        | 25   1    |
| Discharge (Victaulic) [mm in] | 100   4'' |

#### Materials

| Part                  | Standard                       |
|---------------------