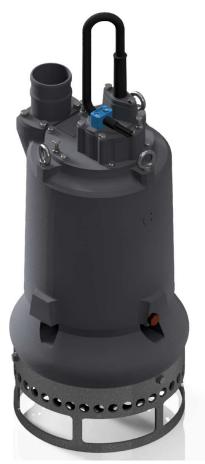

# ELECTRIC PUMP EL7.5





60Hz











Insulation class H



1 x SHD-GC cable 15m (50ft)

## A

### Operating Conditions

| Max liquid temperature 95 °F | Min Submersion depth 13.7 in

| Model                         | EL7.5     |
|-------------------------------|-----------|
| Brake Power [kW HP]           | 5.5   7.4 |
| Electric Power [kW HP]        | 6.8 9     |
| Frequency [Hz]                | 60        |
| Efficiency [%]                | 32%       |
| Number of Poles               | 4         |
| RPM                           | 1740      |
| Voltage [V]                   | 575       |
| Rated Current [A]             | 7.9       |
| Solid handling [mm in]        | 25   1    |
| Discharge (Victaulic) [mm in] | 100   4'' |

#### Materials

| Part                  | Standard                       |
|---------------