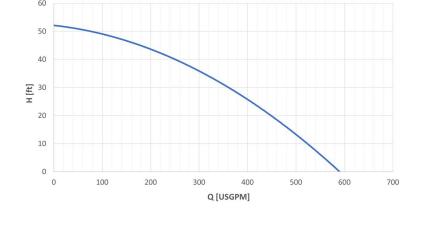

### Operating Conditions

| Max liquid temperature 95 °F | Min Submersion depth 13.7 in

| Model                         | EL7.5     |
|-------------------------------|-----------|
| Brake Power [kW HP]           | 5.5   7.4 |
| Electric Power [kW HP]        | 6.8 9     |
| Frequency [Hz]                | 60        |
| Efficiency [%]                | 32%       |
| Number of Poles               | 4         |
| RPM                           | 1740      |
| Voltage [V]                   | 575       |
| Rated Current [A]             | 7.9       |
| Solid handling [mm in]        | 25   1    |
| Discharge (Victaulic) [mm in] | 100   4'' |