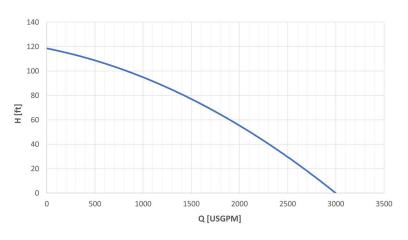

## ELECTRIC PUMP EL60S

60Hz

| Model                         | EL60S    |
|-------------------------------|----------|
| Brake Power [kW HP]           | 60   80  |
| Electric Power [kW HP]        | 65   87  |
| Frequency [Hz]                | 60       |
| Efficiency [%]                | 60%      |
| Number of Poles               | 6        |
| RPM                           | 1176     |
| Voltage [V]                   | 575      |
| Rated Current [A]             | 79,2     |
| Solid handling [mm in]        | 60   2.4 |
| Discharge (Victaulic) [mm in] | 150 6"   |