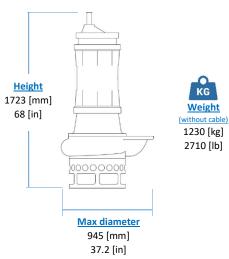

## ELECTRIC PUMP EL60S

60Hz

| Model                         | EL60S    |
|-------------------------------|----------|
| Brake Power [kW HP]           | 60   80  |
| Electric Power [kW HP]        | 65   87  |
| Frequency [Hz]                | 60       |
| Efficiency [%]                | 60%      |
| Number of Poles               | 6        |
| RPM                           | 1176     |
| Voltage [V]                   | 575      |
| Rated Current [A]             | 79,2     |
| Solid handling [mm in]        | 60   2.4 |
| Discharge (Victaulic) [mm in] | 150 6"   |