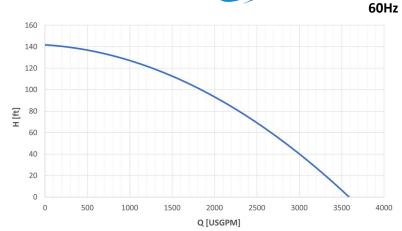

## 🖏 Cable

| 1 x SHD-GC cable 15m (50ft)

| Max liquid temperature 95 °F

| Min Submersion depth 59.4 in

Techn@sub

| Model                  | EL606    |
|------------------------|----------|
| Brake Power [kW HP]    | 75   100 |
| Electric Power [kW HP] | 80   107 |
| Frequency [Hz]         | 60       |
| Efficiency [%]         | 51       |
| Number of Poles        | 6        |
| RPM                    | 1182     |
| Voltage [V]            | 575      |
| Rated Current [A]      | 100,0    |
| Solid handling [mm in] | 60   2.4 |
| Discharge [ANSI]       | 150-10   |