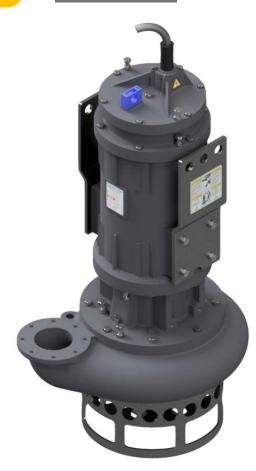

## ELECTRIC PUMP EL606

## 🖏 Cable

| 1 x SHD-GC cable 15m (50ft)

| Max liquid temperature 95 °F

| Min Submersion depth 59.4 in

Techn@sub

| Model                  | EL606    |
|------------------------|----------|
| Brake Power [kW HP]    | 75   100 |
| Electric Power [kW HP] | 80   107 |
| Frequency [Hz]         | 60       |
| Efficiency [%]         | 51       |
| Number of Poles        | 6        |
| RPM                    | 1182     |
| Voltage [V]            | 575      |
| Rated Current [A]      | 100,0    |
| Solid handling [mm in] | 60   2.4 |
| Discharge [ANSI]       | 150-10   |

## 🏘 Materials

| Part                  | Standard                       |  |
|-----------------------|--------------------------------|--|
| Casing                | Cast Iron EN-GJS500            |  |
| Body                  | Cast Iron EN-GJL250            |  |
| Wear Parts            | High chrome EN-GJN-HV600 (CH6) |  |
| Minimum hardness [HB] | 550                            |  |
| Main shaft            | High tensile 39NiCrMo3         |  |
| PH Range              | 5-10                           |  |