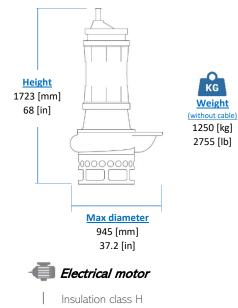

## 🖏 Cable

| 1 x SHD-GC cable 15m (50ft)

| Max liquid temperature 95 °F

| Min Submersion depth 59.4 in

Techn@sub

| Model                  | EL606    |
|------------------------|----------|
| Brake Power [kW HP]    | 75   100 |
| Electric Power [kW HP] | 80   107 |
| Frequency [Hz]         | 60       |
| Efficiency [%]         | 51       |
| Number of Poles        | 6        |
| RPM                    | 1182     |
| Voltage [V]            | 575      |
| Rated Current [A]      | 100,0    |
| Solid handling [mm in] | 60   2.4 |
| Discharge [ANSI]       | 150-10   |