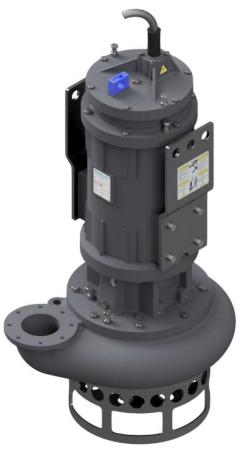

# **ELECTRIC PUMP**

# Electrical motor

Insulation class H

| 1 x SHD-GC cable 15m (50ft)