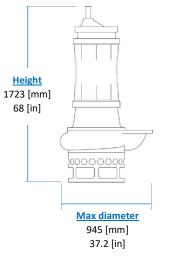

### **Operating Conditions**

Max liquid temperature 95 °F Min Submersion depth 59.4 in

| Model                         | EL606S    |  |  |
|-------------------------------|-----------|--|--|
| Brake Power [kW HP]           | 100   134 |  |  |
| Electric Power [kW HP]        | 107   143 |  |  |
| Frequency [Hz]                | 60        |  |  |
| Efficiency [%]                | 51        |  |  |
| Number of Poles               | 6         |  |  |
| RPM                           | 1780      |  |  |
| Voltage [V]                   | 575       |  |  |
| Rated Current [A]             | 124       |  |  |
| Solid handling [mm in]        | 60   2.4  |  |  |
| Discharge (Victaulic) [mm in] | 150   6"  |  |  |