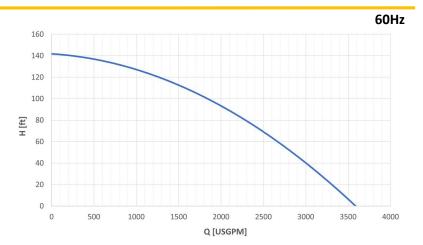

### **Operating Conditions**

Max liquid temperature 95 °F Min Submersion depth 59.4 in

| Model                         | EL606S    |  |  |
|-------------------------------|-----------|--|--|
| Brake Power [kW HP]           | 100   134 |  |  |
| Electric Power [kW HP]        | 107   143 |  |  |
| Frequency [Hz]                | 60        |  |  |
| Efficiency [%]                | 51        |  |  |
| Number of Poles               | 6         |  |  |
| RPM                           | 1780      |  |  |
| Voltage [V]                   | 575       |  |  |
| Rated Current [A]             | 124       |  |  |
| Solid handling [mm in]        | 60   2.4  |  |  |
| Discharge (Victaulic) [mm in] | 150   6"  |  |  |