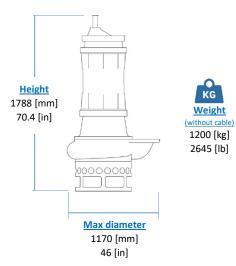

------------------------|--|--|
| Casing                              | Cast Iron EN-GJS500            |  |  |
| Body                                | Cast Iron EN-GJL250            |  |  |
| Wear Parts<br>Minimum hardness [HB] | High chrome EN-GJN-HV600 (CH6) |  |  |
|                                     |                                |  |  |
| Main shaft                          | High tensile 39NiCrMo3         |  |  |
| PH Range                            | 5-10                           |  |  |

## Seals and lubricants

| Version       | EL60HC | MG         | MS         |
|---------------|--------|------------|------------|
| Motor Side    | LIPS   | MECHANICAL | MECHANICAL |
| Impeller Side | LIPS   | LIPS       | MECHANICAL |
| Oil type      | EP320  | ISO32      | ISO32      |







Insulation class H



1 x SHD-GC cable 15m (50ft)



## **Operating Conditions**

Max liquid temperature 95 °F Min Submersion depth 58.2 in