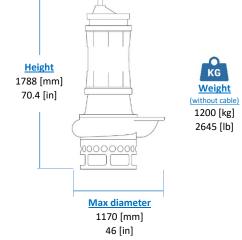

# ELECTRIC PUMP EL60SHC









| EL60SHC  |
|----------|
| 60   80  |
| 65   87  |
| 60       |
| 43%      |
| 6        |
| 1176     |
| 575      |
| 79,2     |
| 90   3.5 |
| 250-10   |
|          |



## Materials

| Part                  | Standard                       |
|-----------------------|--------------------------------|
| Casing                | Cast Iron EN-GJS500            |
| Body                  | Cast Iron EN-GJL250            |
| Wear Parts            | High chrome EN-GJN-HV600 (CH6) |
| Minimum hardness [HB] | 550                            |
| Main shaft            | High tensile 39NiCrMo3         |
| PH Range              | 5-10                           |

# Electrical motor

Insulation class H

# **♥**∩ Cable

1 x SHD-GC cable 15m (50ft)

### Operating Conditions

Max liquid temperature 95 °F Min Submersion depth 58.2 in

#### Seals and lubricants

| Version       | EL60SHC | MG         | MS         |
|---------------|---------|------------|------------|
| Moto