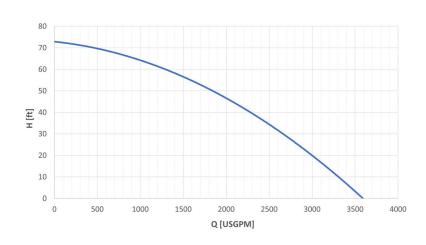

# ELECTRIC PUMP EL60SHC

| EL60SHC  |
|----------|
| 60   80  |
| 65   87  |
| 60       |
| 43%      |
| 6        |
| 1176     |
| 575      |
| 79,2     |
| 90   3.5 |
| 250-10   |
|          |