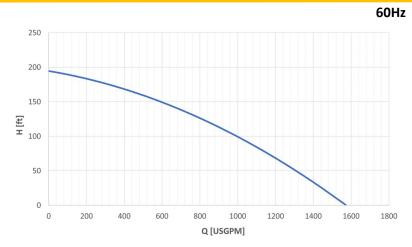

# **ELECTRIC PUMP**

| Model                         | EL604HH  |
|-------------------------------|----------|
| Brake Power [kW HP]           | 75   100 |
| Electric Power [kW HP]        | 80   107 |
| Frequency [Hz]                | 60       |
| Efficiency [%]                | 47%      |
| Number of Poles               | 4        |
| RPM                           | 1776     |
| Voltage [V]                   | 575      |
| Rated Current [A]             | 92,0     |
| Solid handling [mm in]        | 35   1.4 |
| Discharge (Victaulic) [mm in] | 100 4"   |