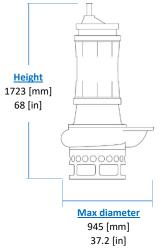

# **ELECTRIC PUMP**









| Model                         | EL604HH  |
|-------------------------------|----------|
| Brake Power [kW HP]           | 75   100 |
| Electric Power [kW HP]        | 80   107 |
| Frequency [Hz]                | 60       |
| Efficiency [%]                | 47%      |
| Number of Poles               | 4        |
| RPM                           | 1776     |
| Voltage [V]                   | 575      |
| Rated Current [A]             | 92,0     |
| Solid handling [mm in]        | 35   1.4 |
| Discharge (Victaulic) [mm in] | 100 4"   |



## KG Weight (without cable) 1250 [kg] 2755 [lb]



#### Electrical motor

Insulation class H



## **⇔∩ Cable**

| 1 x SHD-GC cable 15m (50ft)



## **Operating Conditions**

Max liquid temperature 95 °F Min Submersion depth 59.4 in

# Materials

| Part Part             | Standard                       |
|-----------------------|--------------------------------|
| Casing                | Cast Iron EN-GJS800            |
| Body                  | Cast Iron EN-GJL250            |
| Wear Parts            | High chrome EN-GJN-HV600 (CH6) |
| Minimum hardness [HB] | 550                            |
| Main shaft            | High tensile 39NiCrMo3         |
| PH Range              | 5-10                           |

#### Seals and lubricants

| Version       | - | MG         | MS         |
|-