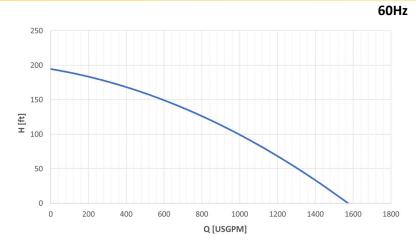

# ELECTRIC PUMP EL604HH

| Model                  | EL604HH  |
|------------------------|----------|
| Brake Power [kW HP]    | 75   100 |
| Electric Power [kW HP] | 80   107 |
| Frequency [Hz]         | 60       |
| Efficiency [%]         | 47%      |
| Number of Poles        | 4        |
| RPM                    | 1776     |
| /oltage [V]            | 575      |
| Rated Current [A]      | 92,0     |
| Solid handling [mm in] | 35   1.4 |
| Discharge [ANSI]       | 100-10   |