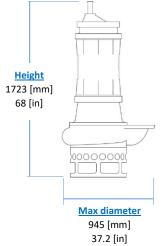

### **Operating Conditions**

Max liquid temperature 95 °F Min Submersion depth 59.4 in