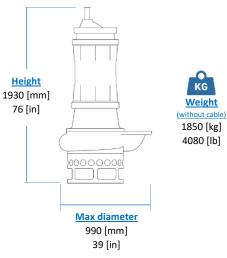

#### Model **EL1204UHH** Brake Power [kW|HP] 120 | 160 Electric Power [kW|HP] 128 | 171 Frequency [Hz] 60 Efficiency [%] 42% Number of Poles 4 RPM 1740 Voltage [V] 575 Rated Current [A] 144,0 Solid handling [mm|in] 20 | 0.8 Discharge (Victaulic) [mm|in] 100|4"