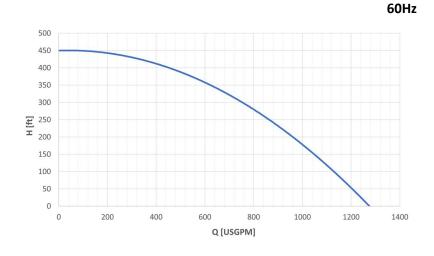

#### Model **EL1204UHH** Brake Power [kW|HP] 120 | 160 Electric Power [kW|HP] 128 | 171 Frequency [Hz] 60 Efficiency [%] 42% Number of Poles 4 RPM 1740 Voltage [V] 575 Rated Current [A] 144,0 Solid handling [mm|in] 20 | 0.8 Discharge (Victaulic) [mm|in] 100|4"