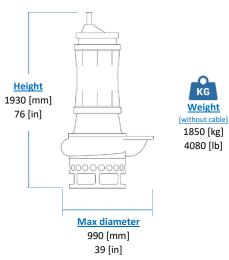

### **Operating Conditions**

Max liquid temperature 95 °F Min Submersion depth 66.9 in

| Model                  | EL1204UHH |
|------------------------|-----------|
| Brake Power [kW HP]    | 120   160 |
| Electric Power [kW HP] | 128   171 |
| Frequency [Hz]         | 60        |
| Efficiency [%]         | 42%       |
| Number of Poles        | 4         |
| RPM                    | 1740      |
| Voltage [V]            | 575       |
| Rated Current [A]      | 144,0     |
| Solid handling [mm in] | 20   0.8  |
| Discharge [ANSI]       | 100-10    |