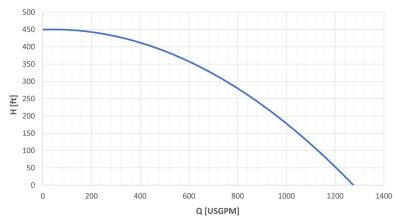

### **Operating Conditions**

Max liquid temperature 95 °F Min Submersion depth 66.9 in

| Model                  | EL1204UHH |
|------------------------|-----------|
| Brake Power [kW HP]    | 120   160 |
| Electric Power [kW HP] | 128   171 |
| Frequency [Hz]         | 60        |
| Efficiency [%]         | 42%       |
| Number of Poles        | 4         |
| RPM                    | 1740      |
| Voltage [V]            | 575       |
| Rated Current [A]      | 144,0     |
| Solid handling [mm in] | 20   0.8  |
| Discharge [ANSI]       | 100-10    |