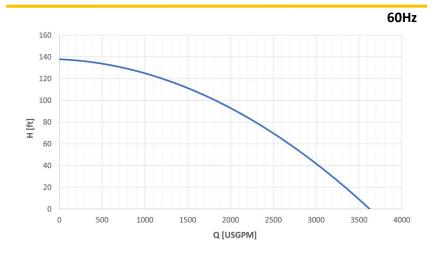

| EL110    |
|----------|
| 80   107 |
| 85   114 |
| 60       |
| 55%      |
| 8        |
| 894      |
| 575      |
| 103,2    |
| 60   2.4 |
| 200 8"   |
|          |