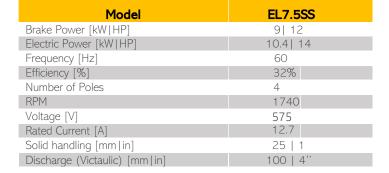

## ELECTRIC PUMP **EL7.5SS**

KG

Weight

(without cable)

280 [kg]

617 [lb]

## 🅸 Materials

| Electrical moto | r |
|-----------------|---|
|-----------------|---|

PartStandardCasingCast Iron EN-GJS500BodyCast Iron EN-GJS500Wear PartsHigh chrome EN-GJN-HV600 (CH6)Minimum hardness [HB]550Main shaftHigh tensile 39NiCrMo3PH Range5-10

Insulation class H

## Seals and lubricants

| 1 x SHD-GC cable 1 | 15m | (50ft) |
|--------------------|-----|--------|
|                    |     |        |

⇔∩ Cable

VersionSTANDARDMotor SideMECHANICALImpeller SideMECHANICALOil typeISO32

## Operating Conditions

| Max liquid temperature 95 °F | Min Submersion depth 13.7 in

> Technosub.net 1-866-797-3300