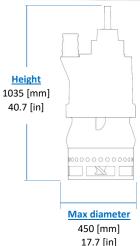

## ELECTRIC PUMP **EL7.5SS**











KG

Weight

(without cable)

280 [kg]

617 [lb]



## 🅸 Materials

| Electrical moto | r |
|-----------------|---|
|-----------------|---|

PartStandardCasingCast Iron EN-GJS500BodyCast Iron EN-GJS500Wear PartsHigh chrome EN-GJN-HV600 (CH6)Minimum hardness [HB]550Main shaftHigh tensile 39NiCrMo3PH Range5-10

Insulation class H

## Seals and lubricants

| 1 x SHD-GC cable 1 | 15m | (50ft) |
|--------------------|-----|--------|
|                    |     |        |

⇔∩ Cable

VersionSTANDARDMotor SideMECHANICALImpeller SideMECHANICALOil typeISO32

## Operating Conditions

| Max liquid temperature 95 °F | Min Submersion depth 13.7 in

> Technosub.net 1-866-797-3300