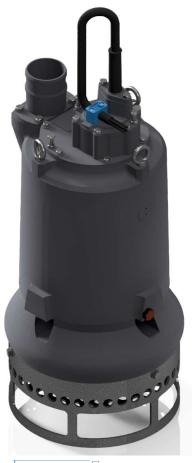

## ELECTRIC PUMP **EL7.5SS**











KG

Weight

(without cable)

280 [kg]

617 [lb]



## 🅸 Materials

| Electrical moto | r |
|-----------------|---|
|-----------------|---|

PartStandardCasingCast Iron EN-GJS500BodyCast Iron EN-GJS500Wear PartsHigh chrome EN-GJN-HV600 (CH6)Minimum hardness [HB]550Main shaftHigh tensile 39NiCrMo3PH Range5-10

Insulation class H

## Seals and lubricants

| 1 x SHD-GC cable 1 | 15m | (50ft) |
|--------------------|-----|--------|
|                    |     |        |

⇔∩ Cable

VersionSTANDARDMotor SideMECHANICALImpeller SideMECHANICALOil typeISO32

## Operating Conditions

| Max liquid temperature 95 °F | Min Submersion depth 13.7 in

> Technosub.net 1-866-797-3300