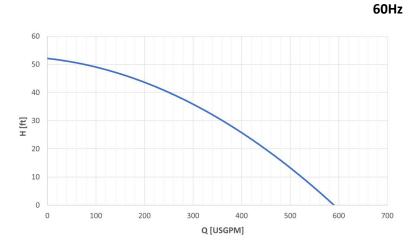

## ELECTRIC PUMP **EL7.5SS**











KG

Weight

(without cable)

280 [kg]

617 [lb]



## 🅸 Materials

| Electrical moto | r |
|-----------------|---|
|-----------------|---|

PartStandardCasingCast Iron EN-GJS500BodyCast Iron EN-GJS500Wear PartsHigh chrome EN-GJN-HV600 (CH6)Minimum hardness [HB]550Main shaftHigh tensile 39NiCrMo3PH Range5-10

Insulation class H

## Seals and lubricants

| 1 x SHD-GC cable 1 | 15m | (50ft) |
|--------------------|-----|--------|
|                    |     |        |

⇔∩ Cable

VersionSTANDARDMotor SideMECHANICALImpeller SideMECHANICALOil typeISO32

## Operating Conditions

| Max liquid temperature 95 °F | Min Submersion depth 13.7 in

> Technosub.net 1-866-797-3300