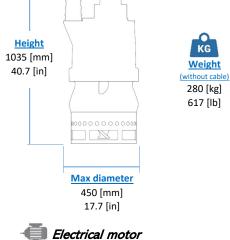

## ∜ Cable

| 1 x SHD-GC cable 15m (50ft)

 $|\,Max\;liquid\;temperature\;95\;^\circ\text{F}$   $|\,Min\;Submersion\;depth\;13.7\;in$ 

Techn@sub

60Hz

| Model                         | EL10      |
|-------------------------------|-----------|
| Brake Power [kW HP]           | 7.5  10   |
| Electric Power [kW HP]        | 8.7  11.5 |
| Frequency [Hz]                | 60        |
| Efficiency [%]                | 32        |
| Number of Poles               | 4         |
| RPM                           | 1740      |
| Voltage [V]                   | 575       |
| Rated Current [A]             | 10.2      |
| Solid handling [mm in]        | 25   1    |
| Discharge (Victaulic) [mm]in] | 100   4'' |