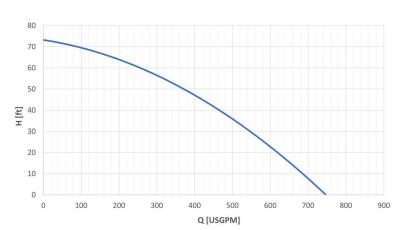

## ELECTRIC PUMP





Insulation class H

## ∜ Cable

| 1 x SHD-GC cable 15m (50ft)



 $|\,Max\;liquid\;temperature\;95\;^\circ\text{F}$   $|\,Min\;Submersion\;depth\;13.7\;in$ 



Techn@sub

60Hz



| Model                         | EL10      |
|-------------------------------|-----------|
| Brake Power [kW HP]           | 7.5  10   |
| Electric Power [kW HP]        | 8.7  11.5 |
| Frequency [Hz]                | 60        |
| Efficiency [%]                | 32        |
| Number of Poles               | 4         |
| RPM                           | 1740      |
| Voltage [V]                   | 575       |
| Rated Current [A]             | 10.2      |
| Solid handling [mm in]        | 25   1    |
| Discharge (Victaulic) [mm]in] | 100   4'' |

## Materials

| Part                  | Standard                       |
|-----------------------|--------------------------------|
| Casing                | Cast Iron EN-GJS500            |
| Body                  | Cast Iron EN-GJS500