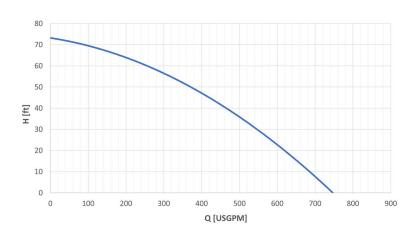

## ELECTRIC PUMP EL 10S

60Hz

| EL10S     |
|-----------|
| 9  12     |
| 10.4  14  |
| 60        |
| 32        |
| 4         |
| 1740      |
| 575       |
| 12.7      |
| 25   1    |
| 100   4'' |
|           |