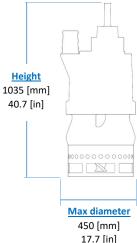

|
| 60        |
| 32        |
| 4         |
| 1740      |
| 575       |
| 12.7      |
| 25   1    |
| 100   4'' |
|           |

## Materials

| Part                  | Standard                       |
|-----------------------|--------------------------------|
| Casing                | Cast Iron EN-GJS500            |
| Body                  | Cast Iron EN-GJS500            |
| Wear Parts            | High chrome EN-GJN-HV600 (CH6) |
| Minimum hardness [HB] | 550                            |
| Main shaft            | High tensile 39NiCrMo3         |
| PH Range              | 5-10                           |

## Seals and lubricants

| Version       | STANDARD   |
|---------------|------------|
| Motor Side    | MECHANICAL |
| Impeller Side | MECHANICAL |
| Oil type      | IS032      |









Insulation class H



| 1 x SHD-GC cable 15m (50ft)



## Operating Conditions

| Max liquid temperature 95  $^{\circ}$ F | Min Submersion depth 13.7 in