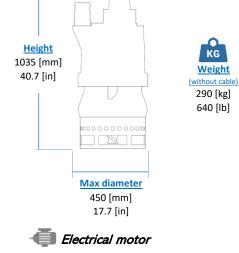

## ELECTRIC PUMP





Insulation class H

## ້ຽກ Cable

| 1 x SHD-GC cable 15m (50ft)



| Max liquid temperature 95 °F | Min Submersion depth 13.7 in



Techn@sub

60Hz



| Model                         | EL10SS    |
|-------------------------------|-----------|
| Brake Power [kW HP]           | 11  14.7  |
| Electric Power [kW HP]        | 12.8  17  |
| Frequency [Hz]                | 60        |
| Efficiency [%]                | 32        |
| Number of Poles               | 4         |
| RPM                           | 1740      |
| Voltage [V]                   | 575       |
| Rated Current [A]             | 15,8      |
| Solid handling [mm in]        | 25   1    |
| Discharge (Victaulic) [mm in] | 100   4'' |

## Materials

| Part                  | Standard                       |
|--------------------