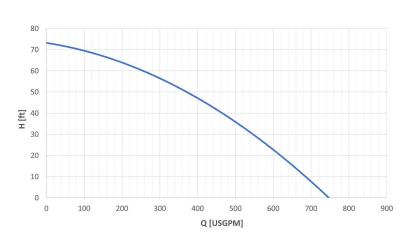

## ້ຽກ Cable

| 1 x SHD-GC cable 15m (50ft)

| Max liquid temperature 95 °F | Min Submersion depth 13.7 in

Techn@sub

60Hz

| Model                         | EL10SS    |
|-------------------------------|-----------|
| Brake Power [kW HP]           | 11  14.7  |
| Electric Power [kW HP]        | 12.8  17  |
| Frequency [Hz]                | 60        |
| Efficiency [%]                | 32        |
| Number of Poles               | 4         |
| RPM                           | 1740      |
| Voltage [V]                   | 575       |
| Rated Current [A]             | 15,8      |
| Solid handling [mm in]        | 25   1    |
| Discharge (Victaulic) [mm in] | 100   4'' |