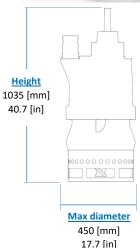

# **ELECTRIC PUMP** EL12.5

60Hz

KG

Weight

(without cable) 290 [kg]

640 [lb]