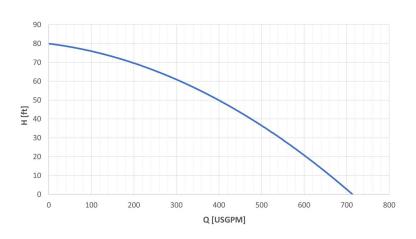

#### **Operating Conditions**

| Max liquid temperature 95 °F |Min Submersion depth 13.7 in