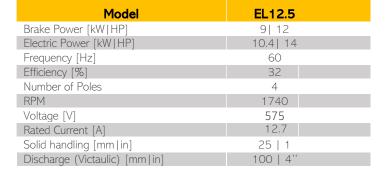

# **ELECTRIC PUMP** EL12.5

60Hz

KG

Weight

(without cable) 290 [kg]

640 [lb]

# Insulation class H

Electrical motor

# **⇔**∩ Cable

| 1 x SHD-GC cable 15m (50ft)