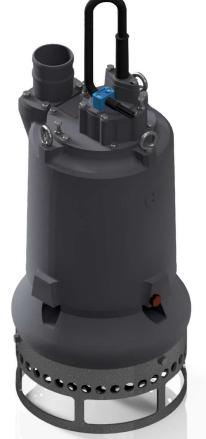

# **ELECTRIC PUMP** EL12.5

60Hz

KG

Weight

(without cable) 290 [kg]

640 [lb]