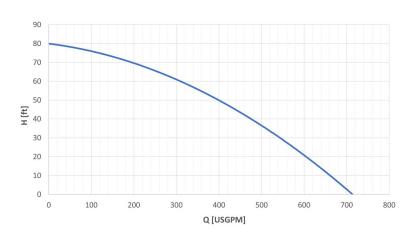

#### **Operating Conditions**

Max liquid temperature 95 °F Min Submersion depth 13.7 in

| Model                         | EL12.5S   |
|-------------------------------|-----------|
| Brake Power [kW HP]           | 11   14.7 |
| Electric Power [kW HP]        | 12.8  17  |
| Frequency [Hz]                | 60        |
| Efficiency [%]                | 32        |
| Number of Poles               | 4         |
| RPM                           | 1740      |
| Voltage [V]                   | 575       |
| Rated Current [A]             | 15,8      |
| Solid handling [mm in]        | 25   1    |
| Discharge (Victaulic) [mm in] | 100   4'' |
| -                             |           |