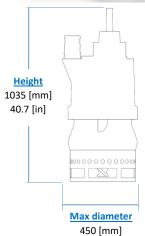

# ELECTRIC PUMP EL12.5S





60Hz









## Electrical motor

Insulation class H

17.7 [in]



1 x SHD-GC cable 15m (50ft)

## A

#### **Operating Conditions**

Max liquid temperature 95 °F Min Submersion depth 13.7 in

| Model                         | EL12.5S   |
|-------------------------------|-----------|
| Brake Power [kW HP]           | 11   14.7 |
| Electric Power [kW HP]        | 12.8  17  |
| Frequency [Hz]                | 60        |
| Efficiency [%]                | 32        |
| Number of Poles               | 4         |
| RPM                           | 1740      |
| Voltage [V]                   | 575       |
| Rated Current [A]             | 15,8      |
| Solid handling [mm in]        | 25   1    |
| Discharge (Victaulic) [mm in] | 100   4'' |
| -                             |           |

### Materials

| P