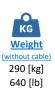

# ELECTRIC PUMP EL12.5S





60Hz









## Electrical motor

Insulation class H

17.7 [in]



1 x SHD-GC cable 15m (50ft)

## A

#### **Operating Conditions**

Max liquid temperature 95 °F Min Submersion depth 13.7 in

| Model                         | EL12.5S   |
|-------------------------------|-----------|
| Brake Power [kW HP]           | 11   14.7 |
| Electric Power [kW HP]        | 12.8  17  |
| Frequency [Hz]                | 60        |
| Efficiency [%]                | 32        |
| Number of Poles               | 4         |
| RPM                           | 1740      |
| Voltage [V]                   | 575       |
| Rated Current [A]             | 15,8      |
| Solid handling [mm in]        | 25   1    |
| Discharge (Victaulic) [mm in] | 100   4'' |
| -                             |           |

### Materials

| Par