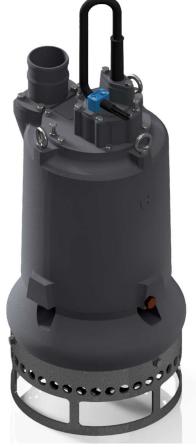

# ELECTRIC PUMP EL12.5S

60Hz

## Electrical motor

Insulation class H

17.7 [in]

1 x SHD-GC cable 15m (50ft)

#### **Operating Conditions**

Max liquid temperature 95 °F Min Submersion depth 13.7 in

| Model                         | EL12.5S   |
|-------------------------------|-----------|
| Brake Power [kW HP]           | 11   14.7 |
| Electric Power [kW HP]        | 12.8  17  |
| Frequency [Hz]                | 60        |
| Efficiency [%]                | 32        |
| Number of Poles               | 4         |
| RPM                           | 1740      |
| Voltage [V]                   | 575       |
| Rated Current [A]             | 15,8      |
| Solid handling [mm in]        | 25   1    |
| Discharge (Victaulic) [mm in] | 100   4'' |
| -                             |           |